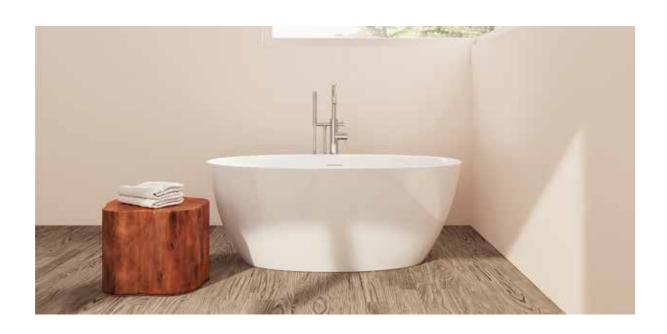

## Biella

## PTXBLA5932

59" L x 311/2" W x 23" H

2 sizes available

| Name   | Material                        | Tub Finish  | Drain Finish   | Overflow   | Tub             | Price   |
|--------|---------------------------------|-------------|----------------|------------|-----------------|---------|
| Biella | Acrylic                         | White Gloss | O Glossy White | Integrated | PTXBLA5932-GW   | \$2,510 |
|        | Acrylic with<br>Foam Insulation | White Gloss | Glossy White   | Integrated | PTXBLA5932-F-GW | \$2,990 |

Slope of Backrest 118 $^{\circ}$  Water Depth 14 $^{3}$ 4" Capacity 55G Weight 82lbs Shipping Weight 97lbs