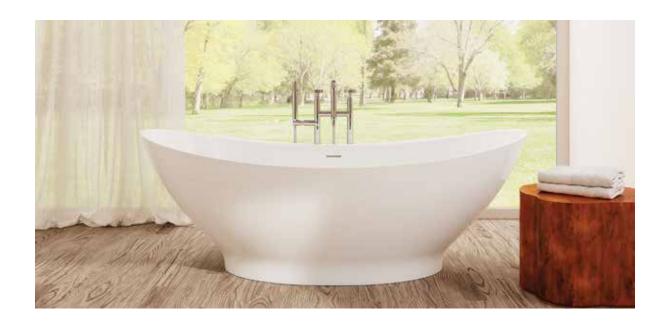

# Edessa

#### PLEEDS7137

#### 71" L x 37" W x 25" H

| Name   | Material       | Tub Finish    | Drain       | Overflow   | Tub        | Price   |
|--------|----------------|---------------|-------------|------------|------------|---------|
| Edessa | Eco-Lapistone™ | ○ White Satin | Matte White | Integrated | PLEEDS7137 | \$6,395 |

## Made in Italy

302lbs

Slope of Backrest 124°
Water Depth 16½"
Capacity 78G
Weight 200lbs

Shipping Weight

### What is $Eco-Lapistone^{TM}$ ?

Eco-Lapistone™ is a velvety-smooth molded stone composite that is 100% recyclable and 30% lighter than standard solid surface material. Naturally antibacterial and stain-resistant, it retains heat longer for more relaxing soaks.